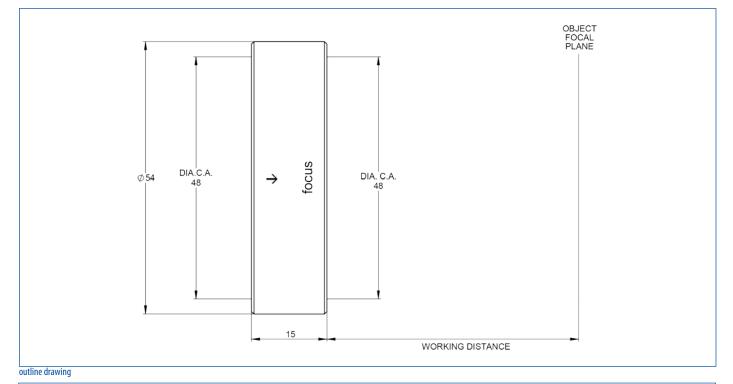

## specifications

| specifications                        |                         |
|---------------------------------------|-------------------------|
| article number                        | S6ASS6200/292           |
| design wavelength [nm]                | 532                     |
| effective focal length [mm]           | 196.1                   |
| working distance [mm]                 | 188.5                   |
| clear input aperture [mm]             | 48.0                    |
| clear output apterure [mm]            | 48.0                    |
| total number of lenses                | 2                       |
| total tansmission [%]                 | 98                      |
| lens material                         | fused silica            |
| damage threshold [J/cm <sup>2</sup> ] | 2.5 (1ns pulse at 50Hz) |
| diameter [mm]                         | 54.0                    |
| length [mm]                           | 15.0                    |
| weight [kg]                           | not yet weighed         |